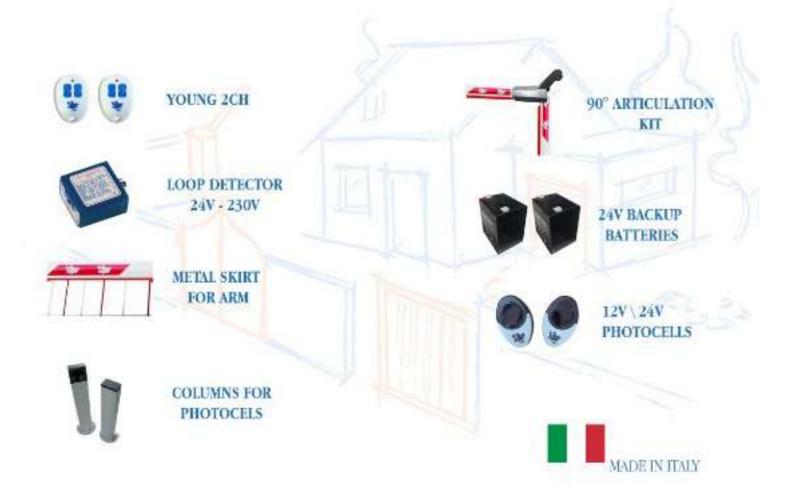

al road barriers for passages from 2,5 mt up to 6 mt. with low voltage electric motors for intensive use and aluminium round arm. Reliable and powerfull with the metal gearbox. Fast and easy to install with the autoset function. Available with articulated arm.

## **MAIN FEATURES**

- Intensive use

۵

E

000

- Magnetic limit switches
- Autoset function
- Automatic slow down





Power Supply Motor power supply Absorbed power Absorbed current Motor rotation speed Operating temperature Opening time Lubrification Use IP grade Weight BRL 4.0 230V – 50\60Hz 24Vdc 90 W 3,75 A 2200 rpm -20°C / +55°C 4" Permanent grease Intensive IP55 49,0 kg

230V - 50\60 Hz 24Vdc 90 W 3,75 A 2200 rpm -20°C / +55°C 8,5" Permanent grease Intensive IP55 51,0 kg

**BRL 6.0** 



For a safer world

## ACCESSORIES